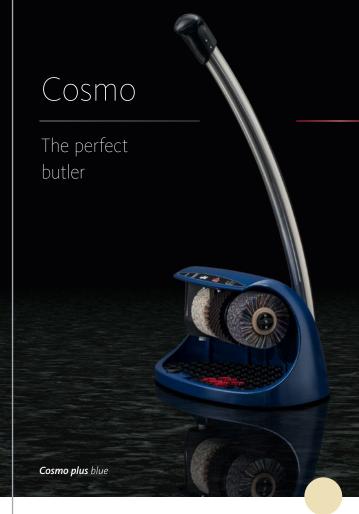

• 86 cm height with the "plus" of an ergonomic handle

The shoe shine machine with the ergonomic

handle is simply indispensable in the office. When hustle and bustle threaten to throw

things out of joint, it is there to offer a firm

• option "plus": with bar for added comfort

your day-to-day business.

grip. Hold on, inhale, exhale – and everything

is back on track. Treat yourself to some relief in

• compact dimensions with high stability