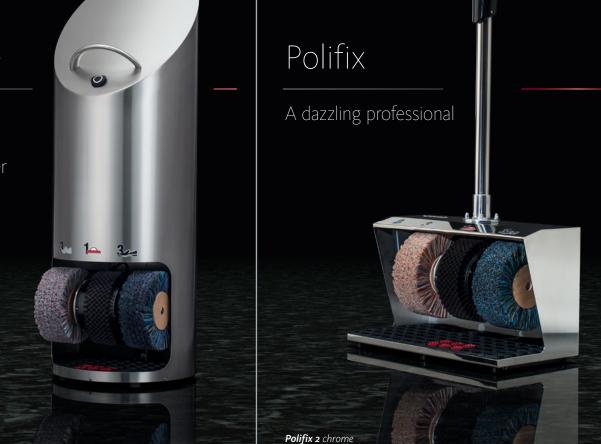

bordeaux

The round column in brushed stainless steel with bevelled oval cover has the look of a sculpture in expansive corridors, spacious reception areas and lobbies. Whether free-standing, in a corner or directly against the wall, this stylish shoe shine machines always cuts a fine figure. Offer service in its most beautiful shape.

• high-end property character • cover area optionally available with high-quality leather finishing

V2A, brushed with genuine leather finishing

ground-mounted machine plays in the top league. Just like the steel housing, the three rotating

brushes with an impressive diameter are extremely robust in design and well-suited for continuous use in shopping centres or highly frequented hotels. Rely on a true star.

When it comes to performance, this weighty