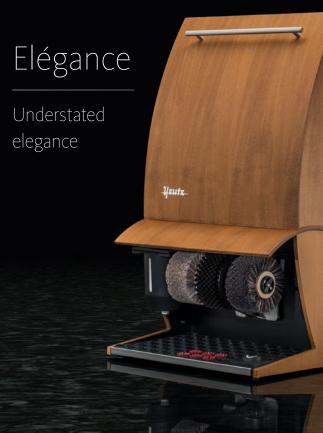

## Elégance Nature plus light walnut

Whether lithe and lissom or short and compact, these house servants perform their work discreetly in the background. Depending on the version, it is available in steel or with real wood finish. Experience a perfect finish for shoes and interior design.

Elegance in two series:

• 36 cm height

V2A, brushed

graphite

white

gold (24-carat genuine

gold plating) more colours:

heute-shoeshine.com