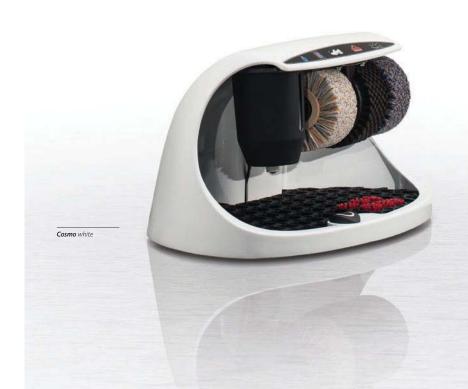

## Cosmo

## The perfect butler

This shoe shine machine is at your service and at home wherever cleanliness lives. Its organic form is never offensive, and in a colour perfectly tailored to the furnishings, it fits in with any surroundings. But it can also be proudly displayed as an unconventional piece of inventory. Install a little luxury of your own.

• compact dimensions with high stability

silver (RAL 9006)