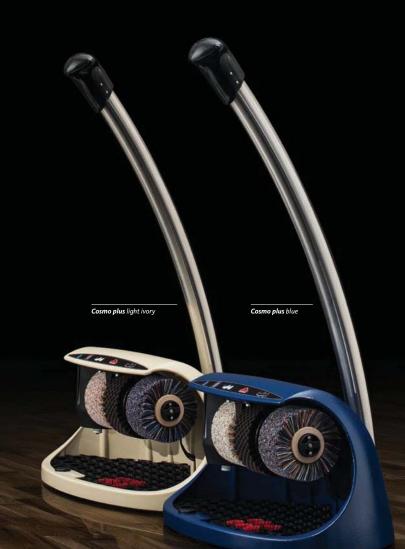

## The steadfast supporter

The shoe shine machine with the ergonomic handle is simply indispensable in the office. When hustle and bustle threaten to throw things out of joint, it is there to offer a firm grip. Hold on, inhale, exhale – and everything is back on track. Treat yourself to some relief in your day-to-day business.

- with bar for added comfort
- push button inside the knob

white (RAL 9016)

blue (RAL 5013)

bordeaux (RAL 3004)